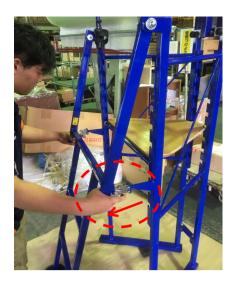

② Insert the bottom joint and connect side frames.

3 Loose the 4 knobs

④ Insert the handrail into the upper joint.

⑤ Tighten the 4 knobs of the upper joint.

6 Set the stage

Adjust the height of Handrail by a pull knob.