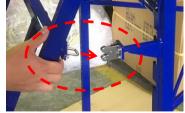

(8) Tighten the knob under the pull knob to fix the hand rail.

Fix the step frame shafts in the long holes of side frames.
 Insert Latch brackets of the step frame into
 the latch receiver of side frames until it clicks.