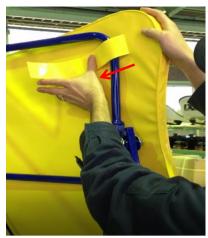

※ Pull the lever when removing the steps.

Set the front pad and side pad

① Attach the side pads with front pad