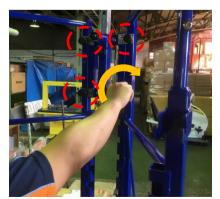

(8) Tighten the knob under the pull knob to fix the hand rail.

Fix the step frame shafts in the long holes of side frames.
 Insert Latch brackets of the step frame into
 the latch receiver of side frames until it clicks.