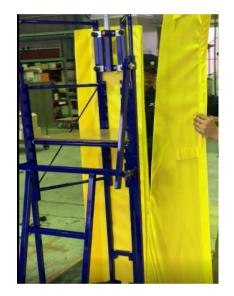

※ Pull the lever when removing the steps.

Set the front pad and side pad

① Attach the side pads with front pad