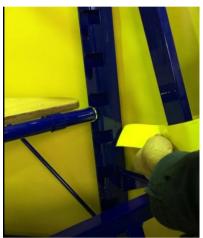

※ Pull the lever when removing the steps.

Set the front pad and side pad

① Attach the side pads with front pad