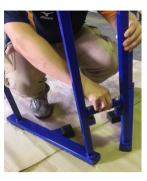

(8) Tighten the knob under the pull knob to fix the hand rail.

Fix the step frame shafts in the long holes of side frames.
 Insert Latch brackets of the step frame into
 the latch receiver of side frames until it clicks.

※ Pull the lever when removing the steps.

Set the front pad and side pad

① Attach the side pads with front pad