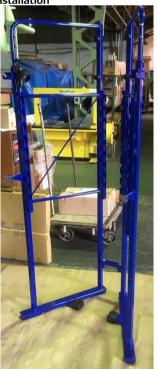

## **Installation Manual for Beach Referee Stand**

Right Pad
Left Pad
Front Pad
Right Frame
Left Frame
Step Frame
Bottom joint
Upper Joint
Handrail
Stage

組立手順 Installation

① Raise side frames up

\* The set up must be done by 2 or more people.

② Insert the bottom joint and connect side frames.

3 Loose the 4 knobs

④ Insert the handrail into the upper joint.

⑤ Tighten the 4 knobs of the upper joint.

6 Set the stage

Adjust the height of Handrail by a pull knob.