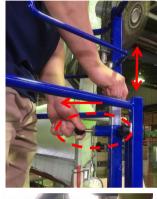

② Insert the bottom joint and connect side frames.

3 Loose the 4 knobs

④ Insert the handrail into the upper joint.

⑤ Tighten the 4 knobs of the upper joint.

6 Set the stage

Adjust the height of Handrail by a pull knob.

(8) Tighten the knob under the pull knob to fix the hand rail.

Fix the step frame shafts in the long holes of side frames.
 Insert Latch brackets of the step frame into
 the latch receiver of side frames until it clicks.