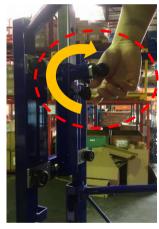

(8) Tighten the knob under the pull knob to fix the hand rail.

Fix the step frame shafts in the long holes of side frames.
 Insert Latch brackets of the step frame into
 the latch receiver of side frames until it clicks.