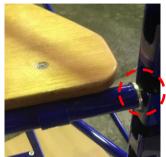

② Insert the bottom joint and connect side frames.

3 Loose the 4 knobs

④ Insert the handrail into the upper joint.

⑤ Tighten the 4 knobs of the upper joint.

6 Set the stage

Adjust the height of Handrail by a pull knob.