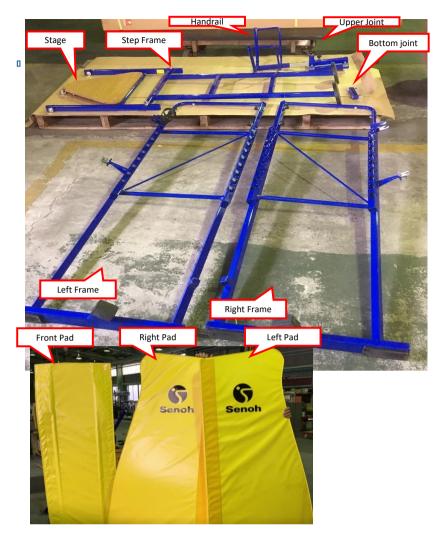

## **Installation Manual for Beach Referee Stand**

Right Pad
Left Pad
Front Pad
Right Frame
Left Frame
Step Frame
Bottom joint
Upper Joint
Handrail
Stage

組立手順 Installation

① Raise side frames up

\* The set up must be done by 2 or more people.