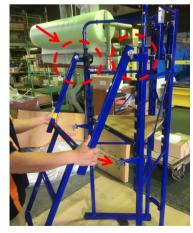

## **Installation Manual for Beach Referee Stand**

Right Pad
Left Pad
Front Pad
Right Frame
Left Frame
Step Frame
Bottom joint
Upper Joint
Handrail
Stage

組立手順 Installation

① Raise side frames up

\* The set up must be done by 2 or more people.

② Insert the bottom joint and connect side frames.

3 Loose the 4 knobs

④ Insert the handrail into the upper joint.

⑤ Tighten the 4 knobs of the upper joint.

6 Set the stage

Adjust the height of Handrail by a pull knob.

(8) Tighten the knob under the pull knob to fix the hand rail.

Fix the step frame shafts in the long holes of side frames.
 Insert Latch brackets of the step frame into
 the latch receiver of side frames until it clicks.