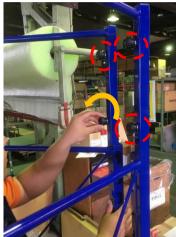

② Insert the bottom joint and connect side frames.

3 Loose the 4 knobs

④ Insert the handrail into the upper joint.

⑤ Tighten the 4 knobs of the upper joint.

6 Set the stage

Adjust the height of Handrail by a pull knob.

(8) Tighten the knob under the pull knob to fix the hand rail.

Fix the step frame shafts in the long holes of side frames.
 Insert Latch brackets of the step frame into
 the latch receiver of side frames until it clicks.