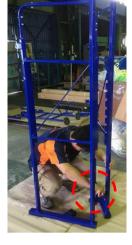

② Insert the bottom joint and connect side frames.

3 Loose the 4 knobs

④ Insert the handrail into the upper joint.

⑤ Tighten the 4 knobs of the upper joint.

6 Set the stage

Adjust the height of Handrail by a pull knob.

(8) Tighten the knob under the pull knob to fix the hand rail.

Fix the step frame shafts in the long holes of side frames.
 Insert Latch brackets of the step frame into
 the latch receiver of side frames until it clicks.