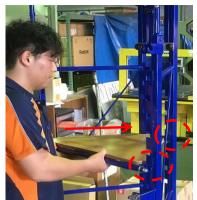

## **Installation Manual for Beach Referee Stand**

Right Pad
Left Pad
Front Pad
Right Frame
Left Frame
Step Frame
Bottom joint
Upper Joint
Handrail
Stage

組立手順 Installation

① Raise side frames up

\* The set up must be done by 2 or more people.