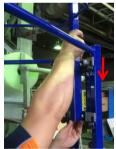

(8) Tighten the knob under the pull knob to fix the hand rail.

Fix the step frame shafts in the long holes of side frames.
 Insert Latch brackets of the step frame into
 the latch receiver of side frames until it clicks.