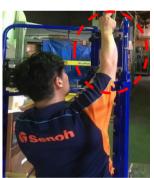

② Insert the bottom joint and connect side frames.

3 Loose the 4 knobs

④ Insert the handrail into the upper joint.

⑤ Tighten the 4 knobs of the upper joint.

6 Set the stage

Adjust the height of Handrail by a pull knob.