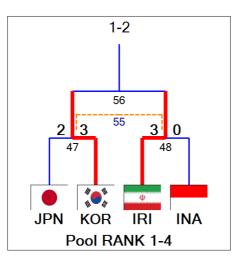

#### **FINAL ROUND**

| Date           | Time  | M.No | Pool | Uniform   | COURT 1<br>(Jawa Pos Arena) | Uniform | Time  | M.No | Pool  | Uniform | COURT 2<br>(Gelora Pancasila) | Uniform |
|----------------|-------|------|------|-----------|-----------------------------|---------|-------|------|-------|---------|-------------------------------|---------|
| Tue,           | 11.00 | 53   | 7-8  | Red       | (CHN) LM45 - LM46 (KSA)     | Green   | 10.00 | 49   | 15-16 | Maroon  | (QAT) LM41 - LM42 (KUW)       | Blue    |
| 30 Jul<br>2024 | 13.30 | 54   | 5-6  | Orange    | (IND) WM45 - WM46 (KAZ)     | Yellow  | 12.30 | 50   | 13-14 | White   | (BAN) WM41 - WM42 (VIE)       | Blue    |
|                | 16.30 | 55   | 3-4  | Black     | (JPN) LM47 - LM48 (INA)     | Red     | 15.30 | 51   | 11-12 | Gold    | (AUS) LM43 - LM44 (HKG)       | Red     |
|                | 19.00 | 56   | 1-2  | White     | (KOR) WM47 - WM48 (IRI)     | D. Blue | 18.00 | 52   | 9-10  | Blue    | (THA) WM43 - WM44 (TPE)       | White   |
|                | 21.30 |      | MEC  | DAL AWARD | ING CEREMONY                |         |       |      |       |         |                               |         |