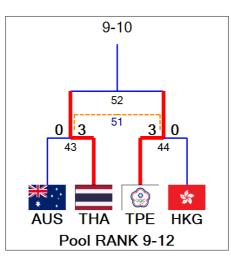

Signature:

| 3⁄AV⊂ 22*                   |           | olleyball -             | Mat          | ch    | Res    | ult           | (P2)         |        |          |                        |        |               | <u>م بن</u>            |       |
|-----------------------------|-----------|-------------------------|--------------|-------|--------|---------------|--------------|--------|----------|------------------------|--------|---------------|------------------------|-------|
| MEN'S U20 V@LL<br>Champions |           | N'S U20 VOLLE           | YBALL        | CHA   | MPION  | ISHI          | Р            |        |          |                        |        |               | 3A<br>Asian Volleyball |       |
|                             | FIN       | AL - RANK 9-12          | 2            |       |        |               |              |        |          |                        |        |               |                        |       |
| Match:                      | 43 Da     | ate: 2024-07-29         | Specta       | tors: | 70     | T             | eams         | Sets   | 1        | 2                      | 3      | 4             | 5                      | Total |
| City: SU                    | RABAYA    |                         | •            |       |        |               | AUS          | 0      | 14       | 15                     | 23     |               | _                      | 52    |
|                             | LORA PAN  | CASILA                  |              |       |        |               | THA          | 3      | 25       | 25                     | 25     |               |                        | 75    |
| Match                       | duration  | s: Start: 16:30 Ei      | nd: 17:45    | Tota  | :01:15 |               | Set Dura     | tions  | 20       | 21                     | 28     |               |                        | 69    |
| Poforo                      | DC D1: VO | USEF ALHADDAD [Q/       |              |       |        |               |              |        |          |                        |        |               |                        |       |
|                             |           |                         | чij, кz. i п | Point |        |               |              |        |          | Line-up                |        |               | Point                  |       |
|                             | AUS       | 1 2 3 4                 | 5 1 2        | 3 4   | 5      |               | THA          |        | 1        |                        |        | 12            | 3 4                    | 5     |
| -                           | ENNETT    | 333                     | 4 4          | 5     | 13     | 1 L           | I. NAKHA     | RIN    | L        | LL                     |        |               |                        |       |
| З МВ РА                     | ALFREY    |                         |              |       |        | <u>(3</u> ) o | н S. KITTIF  | ONG    | 2        | 3 2                    |        | 74            | 5                      | 16    |
| 5 S M                       | CKINNEY   | <mark>6</mark> 86       | 1            | 1     | 2      | 5 0           | н C. SORA    | CHAT   |          |                        |        |               |                        |       |
| 6 он КА                     | ٩Y        | 7 5                     | 1            |       | 1      | 6 M           | B P. KITTIN  | IAN    | 3        | 4                      |        | 3             |                        | 3     |
| 7) он VA                    | AN DRIEL  | 4 4 4                   | 2            | 2     | 4      | 78            | P. TANA      | BODE   | Ξ        | 11                     |        |               |                        |       |
| 8 S SH                      | HARPE     | 5 6 1                   |              |       |        | 80            | н С. KITTIF  | ONG    |          |                        |        | 1             |                        | 1     |
| 11 L BU                     | JHLER     |                         |              |       |        | 90            | H B. CHALO   | EMDE   | г 5      | 6 5                    |        | 35            | 3                      | 11    |
| 12 OH Cł                    |           |                         |              | 2     | 2      |               | W. TEEP      |        |          | 2 1                    |        | 1             | _                      | 1     |
|                             | CGRUTHE   | R 222                   | 2            | 4     | 6      |               | P U. CHRISTO |        |          | 54                     |        | 56            | 3                      | 14    |
| 14 OP ZA                    |           | 1 13                    | -            | -     |        |               | P A. THEP    |        | . 🗖      | 10                     |        |               | 1                      | 1     |
|                             |           | 12 1                    | 1 2          |       | 3      |               | BR. KIADT    |        | 1 6      |                        |        | 23            | 1                      | 6     |
|                             |           |                         |              | ~     |        |               |              |        |          |                        |        |               | -                      | 4     |
|                             |           | 5 5 5                   | 1 1          | 3     | 5      |               | B T. LALITE  |        |          | 6 3                    |        | 2             | 2                      | 4     |
|                             |           |                         |              |       |        |               | ch:WEERAN    |        |          |                        |        | T A \ A / L I |                        |       |
| ASSISIAI                    | IIS.STEPH | EN LUGGE, JACK CO       |              |       |        |               | stants:THA   |        |          | TUMBON                 | I, NUT | IAVU          | I LAESA                |       |
| Won                         | Total     |                         | LAMS A       |       |        | KS P          | ERFORM       |        | tal      |                        |        |               |                        |       |
| Points                      | Attempts  | No Name                 |              |       |        | ills          | Points       | Atter  |          | No Name                | e      |               |                        |       |
| 31<br>13                    | 70<br>27  | Total Team<br>1 BENNETT |              |       |        |               | 42           | 6      |          | Total Tea<br>3 S. KIT  |        |               |                        |       |
| 5                           | 6         | 13 MCGRUTHER            |              |       | Sp     | oike          | 12           |        | 9<br>8   | 11 U. CH               |        |               | ARLI                   |       |
| 4                           | 9         | 16 CROFT                |              |       |        |               | 10           |        | 5        | 9 B. CH                |        |               |                        |       |
| 4                           | 23        | Total Team              |              |       |        |               | 8            | 2      |          | Total Tea              |        |               |                        |       |
| 2<br>1                      | 3         | 15 DONOVAN<br>16 CROFT  |              |       | BI     | ock           | 2            |        |          | 11 U. CH<br>20 R. KI/  |        |               | AKLI                   |       |
| 1                           | 3         | 7 VAN DRIEL             |              |       |        |               | 1            |        |          | 3 S. KI                |        |               |                        |       |
| 1                           | 53        | Total Team              |              |       |        |               | 7            | 7      |          | Total Tea              |        |               |                        |       |
| 1                           | 8         | 13 MCGRUTHER            |              |       | 90     | rve           | 3            | 1      | 3        | 3 S. KI                |        | NG            |                        |       |
|                             |           |                         |              |       | 06     |               | 1            | 1      |          | 11 U. CH               |        |               | ARLI                   |       |
| 16                          |           | Total Team              |              |       | Opp    | Error         | 1            | 1      | 0        | 20 R. KIA<br>Total Tea |        |               |                        |       |
| 36                          | 146       | Total Team              |              |       |        | otal          | 57           | 16     | 6        | Total Tea              |        |               |                        |       |
| 13                          | A:13      | 1 BENNETT               |              |       |        |               | 16           | A·12 ₽ | 1 5.2    | 3 S. KIT               |        |               |                        |       |
| 15                          | 1.10      |                         |              |       | Beet   | C             |              | A.12,D | . 1, 3.3 |                        |        |               |                        |       |

1 BENNETT 16 A:12,B:1,S:3 3 S. KITTIPONG 13 MCGRUTHER Best Scorer 14 A:11,B:2,S:1 11 U. CHRISTOPER ARLI A:10,S:1 16 CROFT 11 9 B. CHALOEMDET

Name game jury president: MRS SHEK TSUI WAI FUN, MARINA [HKG]

## Volleyball - Match Result (P2)

ジムン 22" ASIAN MEN'S U2D VOLLEYBALL CHAMPIONSHIP **MEN'S U20 VOLLEYBALL CHAMPIONSHIP** 

FINAL - RANK 9-12

| Match: 44    | Date: 2024-07-29    | Spectators: 150         | Teams   | Sets   | 1  | 2  | 3  | 4 | 5 | Total |
|--------------|---------------------|-------------------------|---------|--------|----|----|----|---|---|-------|
| City: SURABA | YA                  |                         | TPE     | 3      | 25 | 25 | 25 |   |   | 75    |
| Hall: GELORA | PANCASILA           |                         | HKG     | 0      | 22 | 19 | 20 |   |   | 61    |
| Match dura   | tions: Start: 19:00 | End: 20:28 Total: 01:28 | Set Dur | ations | 28 | 28 | 26 |   |   | 82    |

Referees: R1: AARON LEO [AUS], R2:NGUYEN VIET HOA [VIT]

|    |     | TPE              |    | Li | ine-I | up |   |   |   | P | oint |   |    |    |    | HKG           |    | Li | ne- | up |   |   |   | Po | oint |   |    |
|----|-----|------------------|----|----|-------|----|---|---|---|---|------|---|----|----|----|---------------|----|----|-----|----|---|---|---|----|------|---|----|
|    |     |                  | 1  | 2  | 3     | 4  | 5 | 1 | 2 | 3 | 4    | 5 |    |    |    | TING          | 1  | 2  | 3   | 4  | 5 | 1 | 2 | 3  | 4    | 5 |    |
| 1  | он  | CHANG H.P.       |    | 2  | 2     |    |   |   | 5 | 3 |      |   | 8  | 1  | L  | T.H. CHAN     | L  | L  | L   |    |   |   |   |    |      |   |    |
| 2  | MB  | CHANG M.Q.       | 3  | 3  |       |    |   | 6 | 1 |   |      |   | 7  | 3  | ΜВ | K. S. TSE     |    | 16 | 21  |    |   |   |   |    |      |   |    |
| 3  | он  | PAN Y.J.         | 4  |    |       |    |   | 5 |   |   |      |   | 5  | 4  | он | P.H. LING     |    |    |     |    |   |   |   |    |      |   |    |
| 5  | L   | CHIEN Y.C.       | 2  |    |       |    |   |   |   |   |      |   |    | 5  | OP | H.T. LAU      |    | 8  |     |    |   |   |   |    |      |   |    |
| 8  | он  | JHENG W.J.       | 5  | 5  |       |    |   | 6 | 4 |   |      |   | 10 | 6  | он | M.K. LIN      | 5  | 6  | 5   |    |   | 4 | 4 | 1  |      |   | 9  |
| 10 | S   | LIN Y.T.         | 1  | 1  | 1     |    |   | 3 | 2 |   |      |   | 5  | 7  | S  | K.C. WANG     |    | 12 |     |    |   |   |   |    |      |   |    |
| 11 | L   | CHEN Y.C.        | L  | L  | L     |    |   |   |   |   |      |   |    | 8  | S  | C.H. YU       | 1  | 2  | 1   |    |   |   |   | 3  |      |   | 3  |
| 13 | MB  | LIN Z.C.         | 6  | 6  | 3     |    |   | 2 | 3 | 4 |      |   | 9  | 12 | OP | H.W. LAM      | 4  | 5  | 4   |    |   | 9 | 3 | 1  |      |   | 13 |
| 14 | он  | PAN P.C.         | 2  | 4  | 4     |    |   | 1 | 2 | 2 |      |   | 5  | 13 | он | H. L. TSOI    | 2  | 3  | 2   |    |   | 2 |   |    |      |   | 2  |
| 15 | MB  | PI T.Y.          |    | 13 | 6     |    |   |   |   | 4 |      |   | 4  | 14 | он | T.H. CHAN     | 21 | 21 | 13  |    |   |   |   | 1  |      |   | 1  |
| 18 | OP  | CHANG T.H.       |    | 14 | 5     |    |   |   |   | 6 |      |   | 6  | 16 | ΜВ | N.T. PANG     | 6  | 4  | 6   |    |   |   | 1 | 4  |      |   | 5  |
| 20 | S   | JHANG Y.S.       | 10 |    | 14    |    |   |   |   |   |      |   |    | 21 | ΜВ | C.L. TANG     | 3  | 1  | 3   |    |   | 3 | 1 | 2  |      |   | 6  |
| Со | acl | 1:Lin, Chih Yung |    | ,  |       |    |   | 1 |   |   |      | I |    | Co | ac | h:Lui Chi Lam |    |    |     | •  |   |   |   |    |      |   |    |

#### TEAMS AND PLAYERS PERFORMANCES

| Won<br>Points | Total<br>Attempts | No Name      | Scoring<br>Skills | Won<br>Points | Total<br>Attempts | No Name      |
|---------------|-------------------|--------------|-------------------|---------------|-------------------|--------------|
| 43            | 89                | Total Team   |                   | 26            | 85                | Total Team   |
| 9             | 17                | 13 LIN Z.C.  | Calife            | 10            | 33                | 12 H.W. LAM  |
| 8             | 13                | 8 JHENG W.J. | Spike             | 8             | 15                | 6 M.K. LIN   |
| 5             | 16                | 1 CHANG H.P. |                   | 3             | 9                 | 16 N.T. PANG |
| 12            | 28                | Total Team   |                   | 7             | 22                | Total Team   |
| 3             | 3                 | 1 CHANG H.P. | Block             | 4             | 6                 | 21 C.L. TANG |
| 3             | 8                 | 2 CHANG M.Q. | DIOCK             | 1             | 5                 | 12 H.W. LAM  |
| 2             | 2                 | 8 JHENG W.J. |                   | 1             | 4                 | 6 M.K. LIN   |
| 4             | 72                | Total Team   |                   | 6             | 64                | Total Team   |
| 2             | 17                | 10 LIN Y.T.  | Comis             | 3             | 18                | 8 C.H. YU    |
| 1             | 9                 | 2 CHANG M.Q. | Serve             | 2             | 8                 | 12 H.W. LAM  |
| 1             | 6                 | 15 PI T.Y.   |                   | 1             | 8                 | 16 N.T. PANG |
| 16            |                   | Total Team   | Opp. Error        | 22            |                   | Total Team   |
| 59            | 189               | Total Team   | Total             | 39            | 171               | Total Team   |
|               |                   | ·            |                   |               |                   |              |
| 10            | ,                 | 8 JHENG W.J. |                   | 13            |                   | 12 H.W. LAM  |
| 9             | A:9               | 13 LIN Z.C.  | Best Scorer       | 9             | A:8,B:1           | 6 M.K. LIN   |
| 8             | A:5,B:3           | 1 CHANG H.P. |                   | 6             | A:2,B:4           | 21 C.L. TANG |