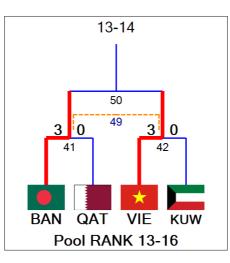

| <b>ジム</b> 22<br>MEN'S U20 V@L | "ASIAN            |                   | -              |       |      |      |      |         |              |       |                |    | (P2)               |        |                    |          |             |         |   |   | ÷           | <b>6</b> 1 |               |
|-------------------------------|-------------------|-------------------|----------------|-------|------|------|------|---------|--------------|-------|----------------|----|--------------------|--------|--------------------|----------|-------------|---------|---|---|-------------|------------|---------------|
| CHAMPION<br>SURABAYA, INDOXE  |                   |                   | J20 VC<br>RANK |       |      |      | LL   | CH      | HAMP         | 101   | ISF            | ΗP | )                  |        |                    |          |             |         |   |   | Asian Voll  | leyball C  | confederation |
| Match:                        | 41 Da             | ate: 20           | )24-07-29      | )     | S    | pe   | ecta | ator    | <b>s:</b> 70 |       |                | Те | eams               | Sets   | 1                  |          | 2           | 3       |   | 4 | Į           | 5          | Tota          |
| City: su                      | JRABAYA           |                   |                |       |      | •    |      |         |              |       |                | E  | BAN                | 3      | 25                 | 2        | 25          | 25      |   |   |             |            | 75            |
| Hall: GE                      |                   | CASILA            | λ              |       |      |      |      |         |              |       |                | (  | QAT                | 0      | 13                 | 1        | 8           | 23      |   |   |             |            | 54            |
| Match                         | duration          | s: Sta            | art:11:00      | E     | Ind  | : 12 | 2:16 | Тс      | otal:01      | 1:16  |                | ę  | Set Dura           | tions  | 21                 | 2        | 24          | 25      |   |   |             |            | 70            |
| Refere                        | es: R1: WA        | NG YE             | H [TPE],       | R2:C  | DMIE | ) FC | DUL  | ADI     | /ANDA        | [IRI] |                |    |                    |        |                    |          |             |         |   |   |             |            |               |
|                               | BAN               |                   | Line<br>1 2 3  |       | 5    | 1    | 2    | Po<br>3 | int<br>45    |       |                |    | QAT                |        | 1                  | Lin<br>2 | e-up<br>3 4 | )<br>15 | 1 | 2 | Poir<br>3 4 |            | 5             |
| 1 MB S                        | orif              |                   | 2 2 2          | _     |      | 1    |      | 1       |              | 2     | 1              | S  | M.ASHR             | ٩F     | 2                  | 1        |             |         | 1 |   |             |            | 2             |
| 3 OP N                        | oman              |                   |                |       |      |      |      |         |              |       | 3              | S  | A.ADEL             |        | 12                 | 12       |             |         |   |   |             |            |               |
| 4 S S                         | hamim             |                   | 666            | 5     |      | 1    | 1    |         |              | 2     | 4              | он | BELAL              |        | 13                 | 13       | 6           |         | 2 |   |             |            | 2             |
| 5 мв R                        | ayeem             |                   | 5 5 5          | 5     |      | 3    | 2    | 1       |              | 6     | 6              | OP | BADR               |        | 1                  |          |             |         |   |   |             |            |               |
| 7) он R                       | atul              |                   | 1 1 1          |       |      | 4    | 4    | 6       |              | 14    | 7              | MB | MUGTAE             | 3A     | 1                  | 6        | 2           |         | 1 | 3 | 6           |            | 10            |
| <u> </u>                      | amim              |                   |                | _     |      |      |      |         |              |       | 9              | он | MAHDI              |        |                    | 2        |             |         | 3 | 4 | 4           |            | 11            |
|                               | rionto            |                   |                |       |      |      |      |         |              |       |                |    | ABDELR             | AHIM   |                    | 1        |             |         |   |   |             |            |               |
| 9 он Ті                       | tash              |                   | 4 4 4          |       |      | 4    | 1    | 7       |              | 12    | 11             |    | ТАМІМ              |        |                    | L        |             |         |   |   |             |            |               |
| 0 OP S                        |                   |                   | 3 3 3          |       |      | 5    | 7    | 3       |              | 15    | 12             | он | OMAR               |        | 5                  | 4        | 1           |         | 1 | 3 | 6           |            | 10            |
| <br>28 мв Та                  |                   |                   | 1              |       |      |      |      |         |              |       |                | ļ  | M.YASIR            |        |                    | 5        |             |         | 1 | 3 |             |            | 4             |
|                               |                   |                   |                |       |      |      |      |         |              |       | 14             |    | MOHAMI             |        |                    |          |             |         |   |   |             |            |               |
|                               |                   |                   |                |       |      |      |      |         |              |       |                |    | KHALIL             |        | 4                  | 3        | 5           |         | 3 | 2 | 2           |            | 7             |
| Coach:                        | Ali Pour Aroj     |                   |                |       |      |      |      |         |              |       |                |    | <b>h:</b> Santiago | Garcia |                    |          |             |         |   |   |             |            |               |
|                               | nts:Md Sha        |                   | ahman, S       | heikh | Shi  | hab  | Ahı  | med     |              |       |                |    | tants:Jum          |        |                    |          | z Bo        | nnilla  |   |   |             |            |               |
|                               |                   |                   |                | Т     | EA   | M    | s a  | NC      | ) PLA        | YE    | RS             | PE | RFORM              | IANC   | ES                 |          |             |         |   |   |             |            |               |
| Won<br>Points                 | Total<br>Attempts | No Na             | me             |       |      |      |      |         |              |       | oring<br>aills |    | Won<br>Points      |        | otal<br>mpts       | No N     | lam         | e       |   |   |             |            |               |
| 40                            | 85                | Total T           |                |       |      |      |      |         |              |       |                |    | 38                 |        | )7<br>)6           | Tota     |             |         |   |   |             |            |               |
| 14<br>12                      | 31<br>20          | 7 Ra<br>20 Sa     |                |       |      |      |      |         |              | Sp    | oike           |    | 11                 |        | 26<br>24           | 12 0     | /IAH<br>DMA |         |   |   |             |            |               |
| 10                            | 20                | 19 Tit            |                |       |      |      |      |         |              |       |                |    | 7                  |        | 0                  |          |             | ТАВА    |   |   |             |            |               |
| 8                             | 36                | Total T           |                |       |      |      |      |         |              |       |                |    | 8                  |        | 39                 | Tota     |             |         |   |   |             |            |               |
| 2                             | 5                 | 20 Sa             |                |       |      |      |      |         |              | BI    | ock            |    | 3                  |        | 5                  |          |             | TABA    |   |   |             |            |               |
| 2<br>2                        | 12<br>9           | 6 Ra<br>4 Sh      |                |       |      |      |      |         |              |       |                |    | 2                  |        | 10<br>4            | 17 k     |             |         |   |   |             |            |               |
| 3                             | 74                | Total T           |                |       |      |      |      |         |              |       |                |    | 0                  |        | <del>-</del><br>55 | Tota     |             |         |   |   |             |            |               |
| 1                             | 9                 | 20 Sa             | bbir           |       |      |      |      |         |              | Se    | rve            |    |                    |        |                    |          |             |         |   |   |             |            |               |
| 1                             | 17                | 6 Ra              |                |       |      |      |      |         |              | 00    |                |    |                    |        |                    |          |             |         |   |   |             |            |               |
| 1<br>24                       | 17                | 19 Tit<br>Total T |                |       |      |      |      |         |              | Орр.  | Fre            | or | 8                  |        |                    | Tota     | Ter         | m       |   |   |             |            |               |
| 51                            | 195               | Total T           |                |       |      |      |      |         |              |       | otal           |    | 46                 | 1      | 91                 | Tota     |             |         |   |   |             |            |               |
| 15                            | A:12,B:2,S:1      | 20 Sat            | obir           |       |      |      |      |         |              |       |                |    | 11                 | A:11   |                    | 9 N      |             | )       |   |   |             |            |               |
| 14                            |                   | 7 Rat             |                |       |      |      |      |         | E            | Best  | Scol           | er | 10                 | A:7,B  | 3                  | 7 N      |             |         |   |   |             |            |               |
| 12                            | A:10,B:1,S:1      |                   |                |       |      |      |      |         |              |       |                |    | 10                 | A:9,B  |                    | 12 C     |             |         |   |   |             |            |               |

#### Name game jury president: MRS SHEK TSUI WAI FUN, MARINA [HKG]

Signature:

| SURABUTA, INCOME |                   | N'S U20 VOLLI<br>IAL - RANK 13- |          | <b>ALL</b> | CHA          | MPIO            | <b>NS</b> F | ΗF   | )                     |             |            |                    |            |       |   | <b>3</b><br>Asian Volleyball |      |
|------------------|-------------------|---------------------------------|----------|------------|--------------|-----------------|-------------|------|-----------------------|-------------|------------|--------------------|------------|-------|---|------------------------------|------|
| Match:           | 42 <b>D</b> a     | ate: 2024-07-29                 | Sp       | ecta       | ators:       | 150             | ]           | Т    | eams                  | Sets        | 1          | 2                  | 3          |       | 4 | 5                            | Tota |
| City: SL         | IRABAYA           |                                 |          |            |              |                 |             |      | VIE                   | 3           | 25         | 25                 | 27         |       |   |                              | 77   |
|                  | LORA PAN          |                                 |          |            |              |                 |             |      | KUW                   | 0           | 14         |                    | 25         |       |   |                              | 55   |
|                  |                   | s: Start: 13:30 E               | nd: 1    | 4:45       | Tota         | <b>1:</b> 01:15 |             |      | Set Dura              | Ŭ           |            |                    | 27         |       |   |                              | 69   |
| Refere           | <b>es:</b> R1: KA | BULBEKOVA IRINA [               | KAZ],    | R2:S       | HIEKH        | RASEL H         | IASA        | λN [ | BAN]                  |             |            |                    | 1          |       |   | 1                            |      |
|                  | VIE               | Line-up<br>1 2 3 4              | 5 1      | 2          | Point<br>3 4 |                 |             |      | KUW                   |             | 1          | Line-u<br>2 3      | р<br>45    | 1     | 2 | Point<br>3 4                 | 5    |
| 1 мв Т.          | M.HUNG            |                                 | <u> </u> | -          | • •          |                 |             | ) OF | ALI                   |             | -          | 5                  |            | 4     |   | • •                          | 10   |
| -                | N.X.HOP           | 15 4                            |          | 2          | 1            | 3               | 3           | ·    | FAWWA                 | 7           |            | 2                  |            |       |   |                              |      |
|                  | V.THANH           |                                 |          | -          | •            |                 | 4           | -    | RASHE                 |             | 1          | <u> </u>           |            |       |   |                              |      |
|                  | H.TRINH           |                                 |          |            |              | 2               |             |      |                       |             |            |                    |            |       |   |                              |      |
| <u> </u>         |                   |                                 | 1        |            | -            |                 | 6           |      |                       |             |            | 12                 |            |       |   |                              |      |
|                  | A.DUNG            | 333                             | 3        | 4          | 4            | 11              | 7           | -    | ALHASH                |             | L          |                    |            |       |   |                              |      |
| 7 мв Т.          | N.HIEU            | 666                             | 5        | 2          | 1            | 8               | 9           | OF   | ABDULA                | ZIZ         | 17         | 3 5                |            |       | 4 | 5                            | 9    |
| 9 он Т.          | C.NGUYE           | N 17                            |          |            |              |                 | 10          | ME   | MAHDI                 |             | 3          | 4 3                |            | 2     |   | 1                            | 3    |
| 0 он D           | V.TRI             |                                 |          |            |              |                 | 11          | OF   | ALMASC                | DUD         | 3          | 4                  |            |       |   |                              |      |
| 2 L D            | .D.HAI            |                                 |          |            |              |                 | 12          | ME   | BARRAK                | <           | 6          | 16                 |            | 3     | 2 | 1                            | 6    |
| 5 OP T.          | N.DAT             | 4 4 2                           | 2        | 7          | 1            | 10              | 14          | ME   | FAISAL                |             |            |                    |            |       |   |                              |      |
|                  | X.SINH            | 222                             | 2        |            | 5            | 8               |             | -    |                       |             | 2          | 2                  |            | 1     |   | 3                            | 4    |
| 17 ОН L.         |                   | 555                             | 4        |            | -            | 16              |             |      |                       | <b>MI M</b> |            | 6<br>4             |            | -     | - | -                            | 13   |
|                  |                   |                                 | 4        | 3          | 9            | 10              |             |      |                       |             |            |                    |            | 2     | 1 | 10                           |      |
|                  |                   |                                 |          |            | ^ N #        |                 |             |      | h:JASEM,<br>stants:OS |             |            |                    | וד א וו וכ | 7 ^ 1 |   |                              |      |
| 1551510          | IIIS.GIANG        | VAN DUC, NGUYEN                 |          |            |              |                 |             |      |                       |             |            |                    | JULAZI     |       |   | ILANAV                       | VI   |
| Won              | Total             | No Name                         |          | 07         |              | Sco             | oring       |      | Won                   | Т           | otal       | No Nan             | ne         |       |   |                              |      |
| Points<br>45     | Attempts<br>73    | Total Team                      |          |            |              | SI              | cills       |      | Points<br>34          |             | mpts<br>79 | Total Te           |            |       |   |                              |      |
| 45<br>15         | 23                | 17 L.D.QUY                      |          |            |              |                 |             |      | 10                    |             | 23         | 20 AHN             |            |       |   |                              |      |
| 9                | 15                | 15 T.N.DAT                      |          |            |              | Sp              | oike        |      | 9                     |             | 8          | 1 ALI              |            |       |   |                              |      |
| 7                | 8                 | 6 L.A.DUNG                      |          |            |              |                 |             |      | 6                     |             | 12         |                    | ULAZIZ     | Z     |   |                              |      |
| 8<br>3           | 26<br>7           | Total Team<br>7 T.N.HIEU        |          |            |              |                 |             |      | 8                     |             | 27<br>7    | Total Te<br>20 AHM |            |       |   |                              |      |
| 2                | 6                 | 6 L.A.DUNG                      |          |            |              | BI              | ock         |      | 2                     |             | 4          | 9 ABC              |            | Z     |   |                              |      |
| 1                | 3                 | 17 L.D.QUY                      |          |            |              |                 |             |      | 2                     |             | 4          | 12 BAF             | RAK        |       |   |                              |      |
| 5                | 74                | Total Team                      |          |            |              |                 |             |      | 3                     |             | 58         | Total Te           |            | _     |   |                              |      |
| 2<br>2           | 15                | 6 L.A.DUNG<br>2 D.N.X.HOP       |          |            |              | Se              | erve        |      |                       |             | 10<br>4    | 9 ABC              | ULAZIZ     | ۷     |   |                              |      |
| 2<br>1           | 10                | 15 T.N.DAT                      |          |            |              |                 |             |      | 1                     |             | 4<br> 1    | 10 MAH             | HDI        |       |   |                              |      |
| 19               |                   | Total Team                      |          |            |              | Орр             | Err         | or   | 10                    |             |            | Total Te           |            |       |   |                              |      |
| 58               | 173               | Total Team                      |          |            |              | T               | otal        | _    | 45                    | 1           | 64         | Total Te           | am         | _     | _ |                              |      |
| 16               | A:15,B:1          | 17 L.D.QUY                      |          |            |              | ]               |             |      | 13                    | A:10,       | B:3        | 20 AHM             | AD         |       |   |                              |      |
| 11               | A:7,B:2,S:2       | 6 L.A.DUNG                      |          |            |              | Best            | Scol        | rer  | 10                    | A:9,S       |            | 1 ALI              |            |       |   |                              |      |
| 10               | A:9,S:1           | 15 T.N.DAT                      |          |            |              |                 |             |      | 9                     | A:6,B       | :2,S:1     | 9 ABDI             | JLAZIZ     |       |   |                              |      |