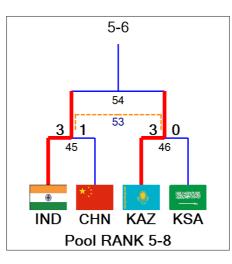

#### **FINAL ROUND**

| Date           | Time  | M.No | Pool | Uniform   | COURT 1<br>(Jawa Pos Arena) | Uniform | Time  | M.No | Pool  | Uniform | COURT 2<br>(Gelora Pancasila) | Uniform |
|----------------|-------|------|------|-----------|-----------------------------|---------|-------|------|-------|---------|-------------------------------|---------|
| Tue,           | 11.00 | 53   | 7-8  | Red       | (CHN) LM45 - LM46 (KSA)     | Green   | 10.00 | 49   | 15-16 | Maroon  | (QAT) LM41 - LM42 (KUW)       | Blue    |
| 30 Jul<br>2024 | 13.30 | 54   | 5-6  | Orange    | (IND) WM45 - WM46 (KAZ)     | Yellow  | 12.30 | 50   | 13-14 | White   | (BAN) WM41 - WM42 (VIE)       | Blue    |
|                | 16.30 | 55   | 3-4  | Black     | (JPN) LM47 - LM48 (INA)     | Red     | 15.30 | 51   | 11-12 | Gold    | (AUS) LM43 - LM44 (HKG)       | Red     |
|                | 19.00 | 56   | 1-2  | White     | (KOR) WM47 - WM48 (IRI)     | D. Blue | 18.00 | 52   | 9-10  | Blue    | (THA) WM43 - WM44 (TPE)       | White   |
|                | 21.30 |      | MEC  | DAL AWARD | ING CEREMONY                |         |       |      |       |         |                               |         |